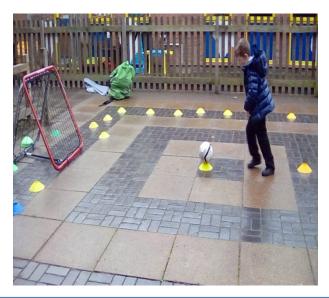

#### **PLAYMAKER ACTIVITIES**

While doing this activity, the children learnt many skills such as kicking a ball, patience and ball control. They used a rebounder to let the ball bounce off and stop it.