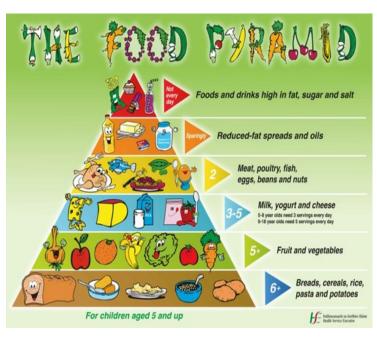

# **PROMOTING A HEALTHY LIFESTYLE**

Having a balanced diet is really important. It is key to have 5 fruit and vegetables every day, as it keeps your bones strong and healthy. Staying hydrated is very important during a long day at school, especially on a day when you have PE.

Here is a picture of the food pyramid that will help you keep a balanced diet.

The playmakers helped bring this newsletter to you. They are; Vanessa, Sophie, Zuzanna, Dunya, Nithuja, Fajer,