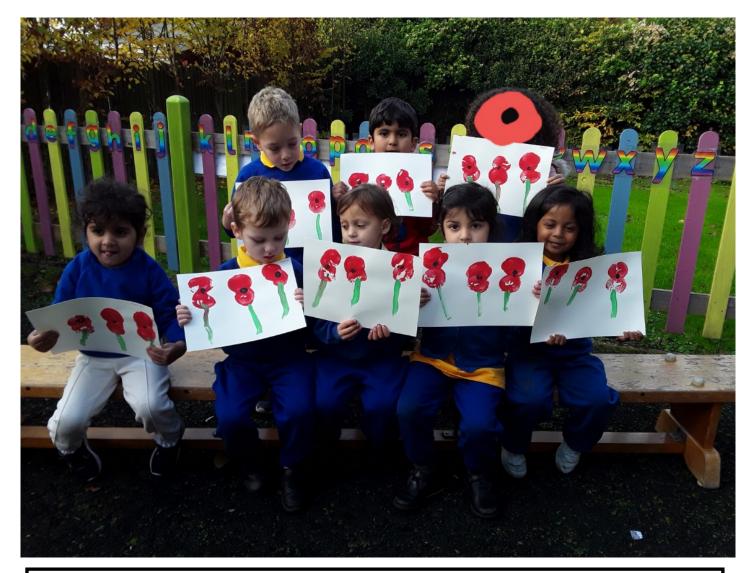

## Nursery children enjoyed making Remembrance art work!

Reception class with their Poppies!