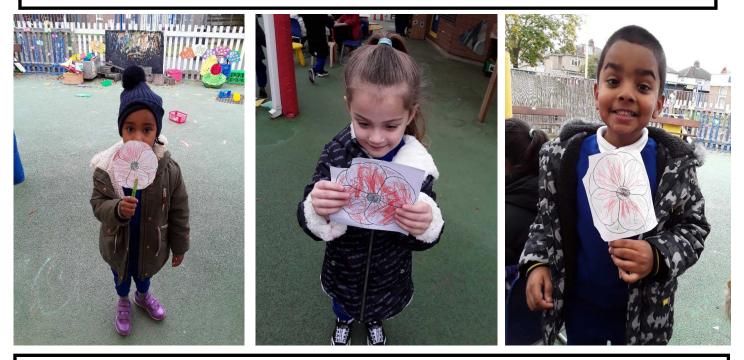

## Nursery children enjoyed making Remembrance art work!

Reception class with their Poppies!