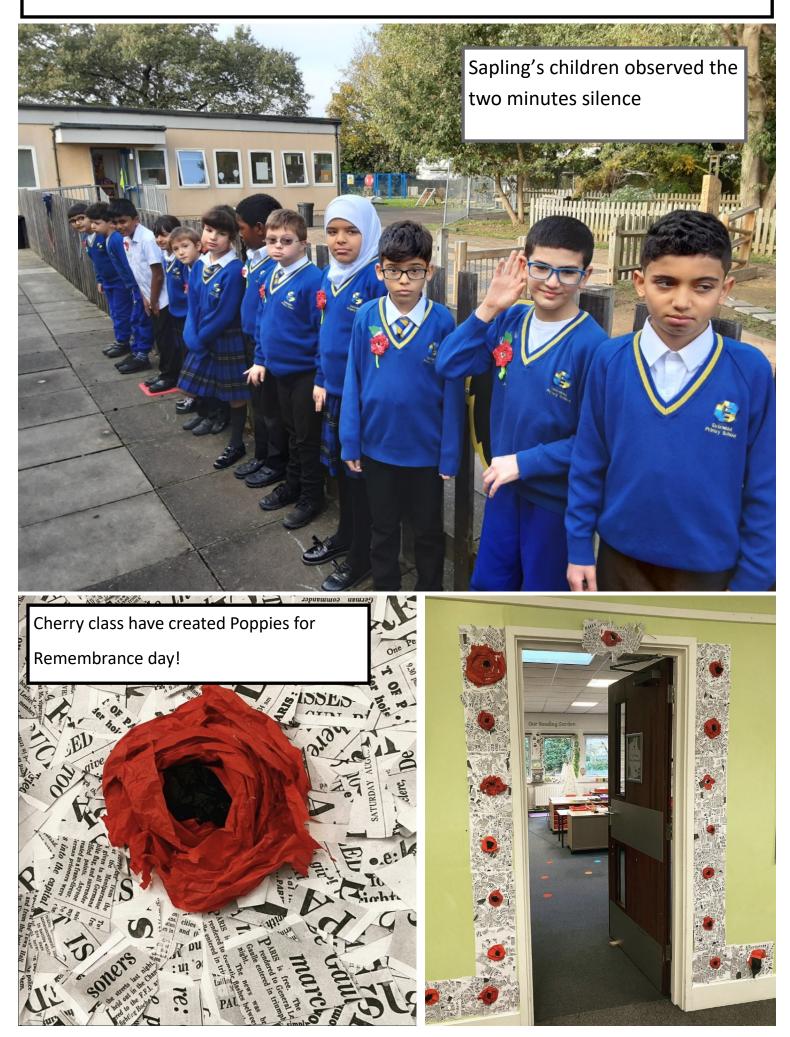

www.twitter.com/EarlsmeadSchool

Dear Parents/ Carers,

Sycamore class led us in an act of remembrance this morning as we gathered as a school to remember those who have sacrificed their lives in conflict. During the assembly we reflected on the significance of the poppy. They also learned about a Canadian soldier and doctor, Lieutenant Colonel John McCrae, who wrote the very famous poem 'In Flanders Fields'. I have encouraged the pupils to reflect on all that they heard this morning and if possible, watch the remembrance service at the cenotaph on Sunday.

#### Remembrance Day - 11th November 2021